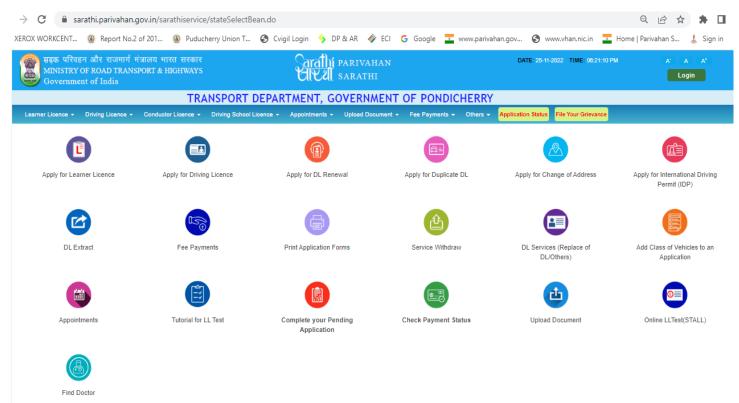

## TRANSPORT DEPARTMENT, GOVERNMENT OF PUDUCHERRY

,

1. How can I apply Learners Licence online in Pondicherry?

Step 1: Visit https://sarathi.parivahan.gov.in/sarathiservice/sarathiHomePublic.do

- Select State Name "Pondicherry"
- Select the RTO in whose jurisdiction the applicant is residing or having place of business having place of business

Step 2: Click on the "Online Services" tab.