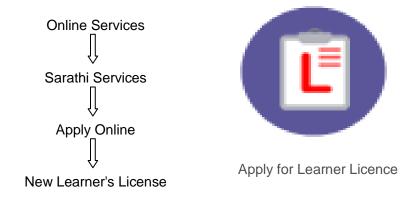

Step 2: Click on the "Online Services" tab.

## Following are the stages of application for applying learners licence

- 1. FILL APPLICATION DETAILS LL
- 2. FEE PAYMENT
- 3. VERIFY THE PAYMENT STATUS
- 4. PRINT THE RECEIPT
- 5. LL SLOT BOOK